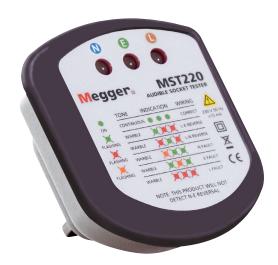

## **DESCRIPTION**

The Megger MST220 Socket Tester is a plug-in style tester that uses both a visual and audible indication to provide quick and easy indication of possible wiring errors which may be present at UK BS1363 13 A 3-pin power sockets.

Over 17 combinations of wiring fault can be identified including missing wires and incorrect or reversed connections.

Correct wiring configuration is indicated by 3 bright green LEDs and a continuous tone. A combination of green, red and amber LEDs with a warble tone indicates a wiring fault which requires further investigation.

Reference to the included table will indicate the particular wiring fault present.